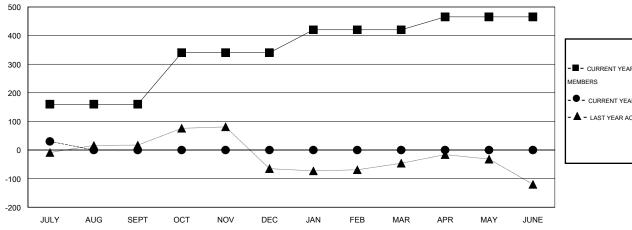

#### GOALS AND ACTUAL MEMBERS CUMULATIVE

| ■-  | CURRENT YEAR GOALS FOR NEW |
|-----|----------------------------|
| EMR | =ps                        |

CURRENT YEAR ACTUAL MEMBERS

- LAST YEAR ACTUAL MEMBERS